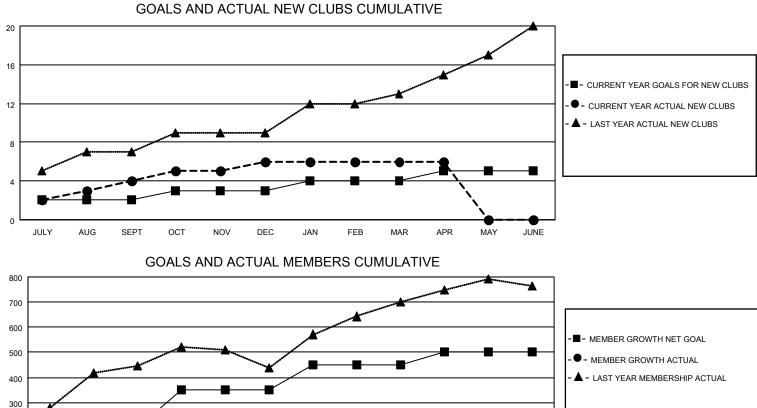

## LOCATION INDIA

District 3231A2

Results as of: 4/30/2023

| Clubs                 |               |           |               | Members               |                       |                         |                                                    |
|-----------------------|---------------|-----------|---------------|-----------------------|-----------------------|-------------------------|----------------------------------------------------|
| RESULTS FOR 2022-2023 |               |           |               | RESULTS FOR 2022-2023 |                       |                         |                                                    |
| QUARTER               | NEW CLUB GOAL | NEW CLUBS | DROPPED CLUBS | QUARTER               | ER GROWTH NET<br>GOAL | MEMBER GROWTH<br>ACTUAL | DROPPED<br>MEMBERS ACTUAL<br>(including transfers) |
| JULY/AUG/SEPT         | 2             | 4         | 0             | JULY/AUG/SEPT         | 200                   | 300                     | 80                                                 |
| OCT/NOV/DEC           | 1             | 2         | 1             | OCT/NOV/DEC           | 150                   | 108                     | 275                                                |
| JAN/FEB/MAR           | 1             | 0         | 0             | JAN/FEB/MAR           | 100                   | 140                     | 59                                                 |
| APR/MAY/JUNE          | 1             | 0         | 0             | APR/MAY/JUNE          | 50                    | 65                      | 17                                                 |