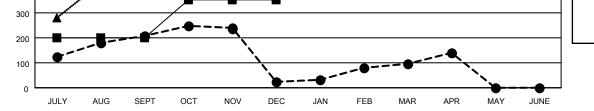

## LOCATION INDIA

District 3231A2

Results as of: 4/30/2023

| Clubs                 |               |           |               | Members               |                       |                         |                                                    |
|-----------------------|---------------|-----------|---------------|-----------------------|-----------------------|-------------------------|----------------------------------------------------|
| RESULTS FOR 2022-2023 |               |           |               | RESULTS FOR 2022-2023 |                       |                         |                                                    |
| QUARTER               | NEW CLUB GOAL | NEW CLUBS | DROPPED CLUBS | QUARTER               | ER GROWTH NET<br>GOAL | MEMBER GROWTH<br>ACTUAL | DROPPED<br>MEMBERS ACTUAL<br>(including transfers) |
| JULY/AUG/SEPT         | 2             | 4         | 0             | JULY/AUG/SEPT         | 200                   | 300                     | 80                                                 |
| OCT/NOV/DEC           | 1             | 2         | 1             | OCT/NOV/DEC           | 150                   | 108                     | 275                                                |
| JAN/FEB/MAR           | 1             | 0         | 0             | JAN/FEB/MAR           | 100                   | 140                     | 59                                                 |
| APR/MAY/JUNE          | 1             | 0         | 0             | APR/MAY/JUNE          | 50                    | 65                      | 17                                                 |